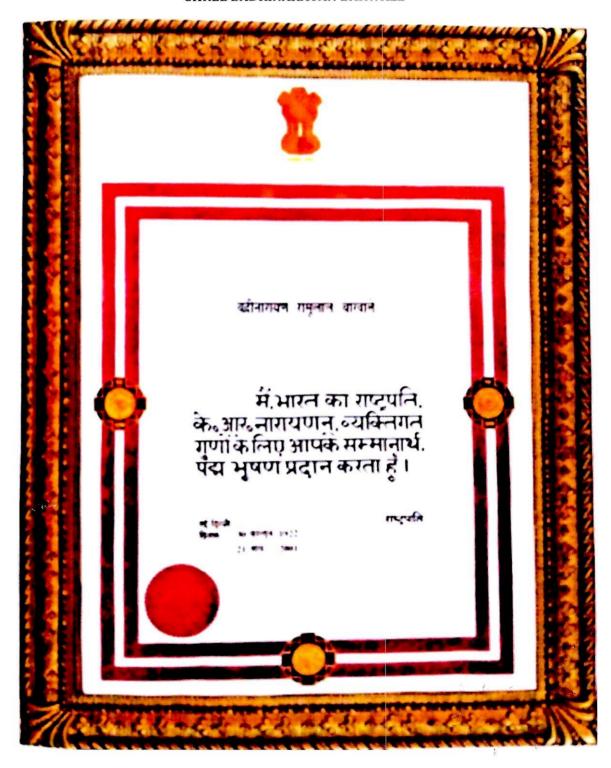

### **PADMABHUSHAN AWARD**

TO

### FOUNDER CHAIRMAN

### SHREE BADRINARAYAN BARWALE

Principal
Badrinarayan Barwale Mahavidyalaya.
Jalna.