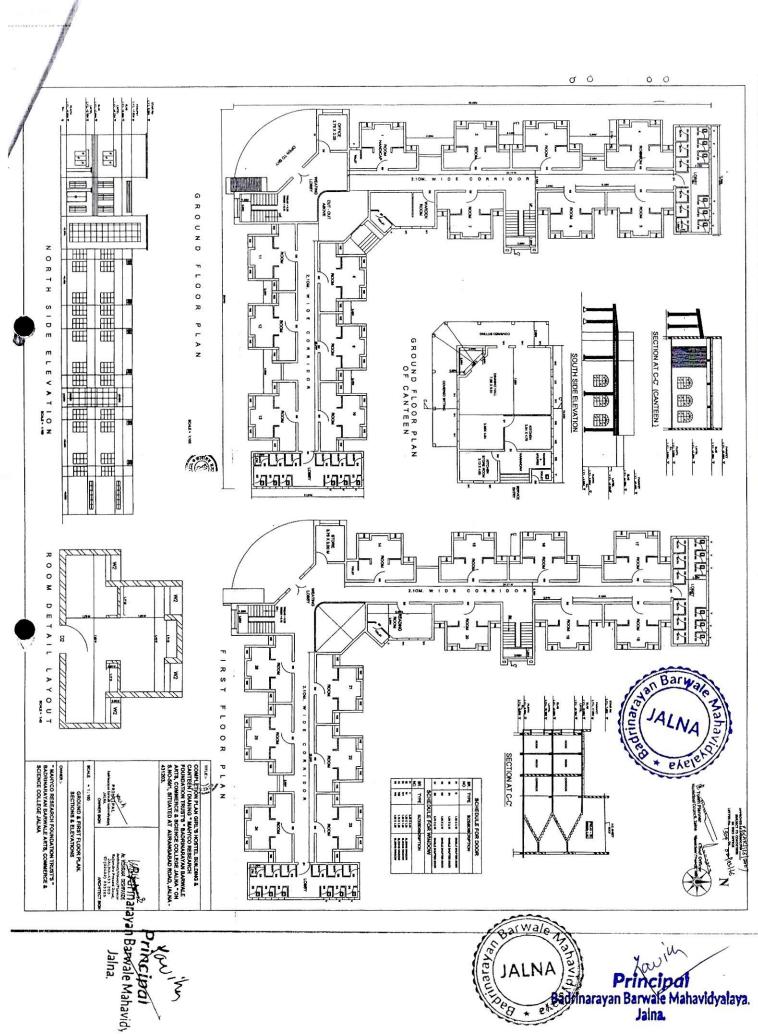

# **AREA STATEMENT**

Area Statement of MRFT B. B. College, S.No.50/1, Jalna

| Built-up Area Statement                    | Area in Sq.Mt.   |
|--------------------------------------------|------------------|
| Total Plot Area                            | 27100.000 Sq.M.  |
| Open Space & Play Ground                   | 12853.250 Sq.M . |
| 1.Existing Administrative Building         |                  |
| Ground Floor                               | 1319.220 Sq.M.   |
| First Floor                                | 1117.030 Sq.M.   |
| Second Floor                               | 1176.740 Sq.M.   |
| Existing Administrative Building           | 3612.99 Sq.M.    |
| 2.Existing College Extension Building      |                  |
| Ground Floor                               | 2518.13 Sq.M.    |
| First Floor                                | 1713.81 Sq.M.    |
| Second Floor                               | 1423.08 Sq.M.    |
| Existing College Extension Building        | 5655.020 Sq.M.   |
| 3.Existing Girls Hostel Building Including | *                |
| Dinning/Canteen                            |                  |
| Ground Floor                               | 777.990 Sq.M.    |
| First Floor                                | 728.870 Sq.M.    |
| Dining Hall                                | 198.010 Sq.M.    |
| Existing Hostel Including Dinning          | 1704.87 Sq.M.    |
| Total Built-up Area                        | 10972.880 Sq.M.  |
|                                            | 0                |

## CAMPUS INFRASTRUCTURE

INSTITUTE BUILDING

Principol
Badrinarayan Barwale Mahavidyalaya,
Jalna.

CLASSROOM

LAVORATORIES

Principal
Badrinarayan Barwale Mahavidyalaya,
Jalna.

GYMNASIUM

INDOOR BASKETBALL