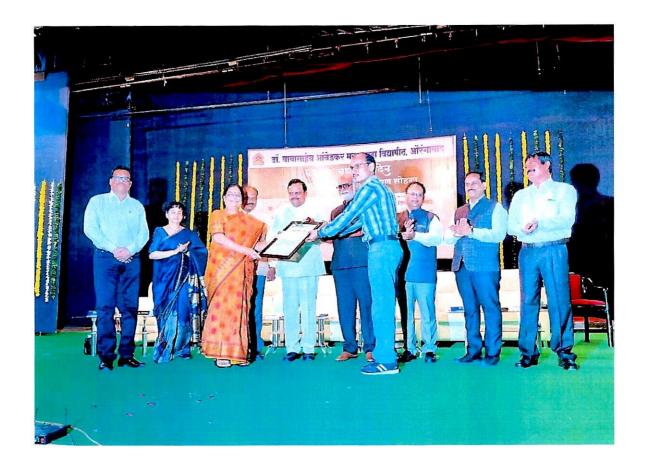

## Best Exam Centre Award from Affiliated Dr. B.A.M.University, Aurangabad

Principal
Badrinarayan Barwale Mahavidyalaya,
Jaina.

# डॉ. बाबासाहेब आंबेडकर मराठवाडा विद्यापीठ,

औरंगाबाद (महाराष्ट्र)

नॅक समितीतर्फे 'अ' दर्जा प्राप्त

आदर्श परीक्षा केंद्र पुरस्कार

पारदर्शक परीक्षेतूनच गुणवंताचे योग्य मूल्यमापन होते. विद्यापीठाची प्रतिष्ठा विश्वासार्ह ठरते. प्रामाणिक विचाराला आचरणात आणून ज्या महाविद्यालयांनी शैक्षणिक वर्ष २०१८-२०१९ मध्ये आदर्श परीक्षा केंद्र चालविले. त्यामध्ये जालना जिल्ह्यातून आदर्श परीक्षा केंद्र म्हणून बद्रीनारायण बारवाले महाविद्यालय, जालना या महाविद्यालयास प्रथम पारितोषिकासाठी निवडले गेले आहे. यास्तव विद्यापीठाच्या एकसष्ठव्या वर्धापनदिनी हे गौरव प्रमाणपत्र या महाविद्यालयास देताना विद्यापीठास मनस्वी आनंद आणि सार्थ अभिमान वाटतो आहे. संस्थाचालक, प्राचार्य, शिक्षक व प्रशासकीय कर्मचारी यांचे

#### **Ideal Examination Centre Award**

[Translated]

Fair and impartial examination evaluates the merit of scholars. It ensures university's dignity. For the academic year 2018-19 Badrinarayan Barwale Mahavidyalaya, Jalna has been chosen from Jalna district as an Ideal Exam centre for implementing the honest thoughts. BBMJ has been given the first prize for conducting fair and ideal examination. The university is pleased to honour BBMJ with this award on university's 61 foundation day. The university is happy and feels proud of this achievement by the BBMJ. We congratulate the management, Principal, teachers and administrative staff.