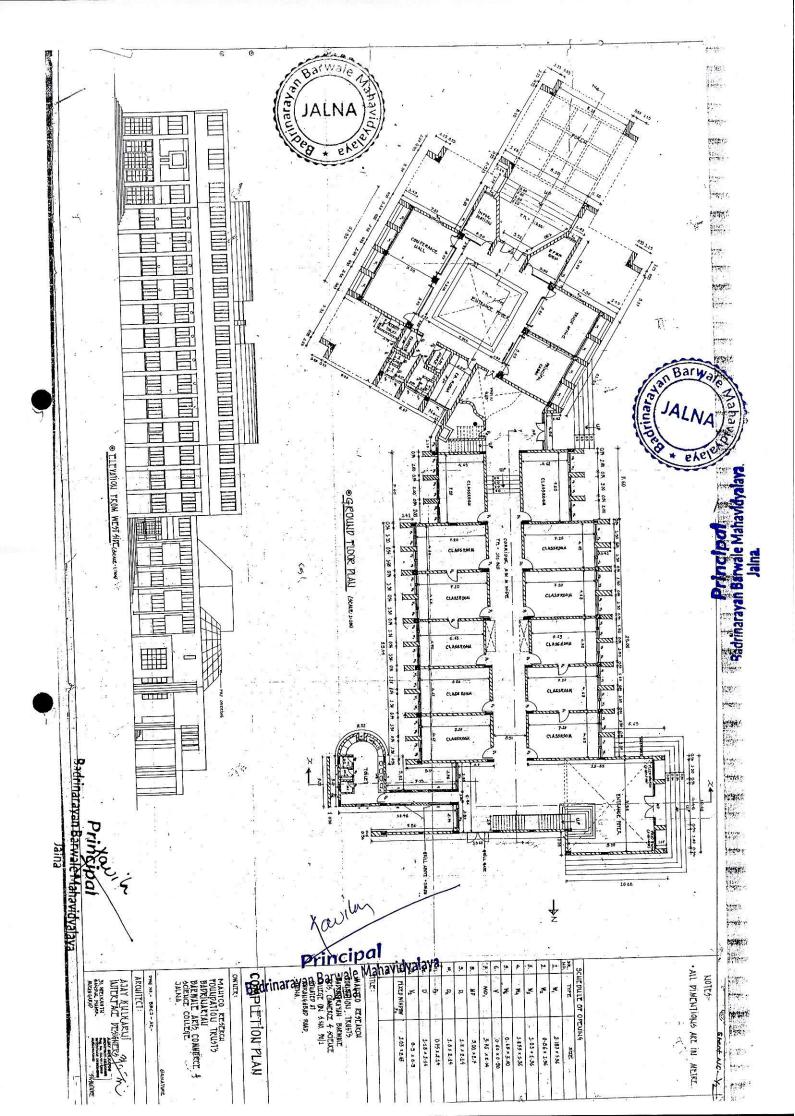

File No. PBCAR/ 1/6 /200 F

Jalna.

Jalna.

No.MCJ/TP/ 1904 /2016 Office of the Muncipal Council, Jalna. 

Principal
Badrinarayan Barwale Mahavidyalaya.

Jaina.

(Bye-law No.77)

# FORM FOR OCCUPANCY CERTIFICATE

(Completion Certificate)

| To,                                                                                                                                                 |
|-----------------------------------------------------------------------------------------------------------------------------------------------------|
| Trust. Jalia,                                                                                                                                       |
|                                                                                                                                                     |
|                                                                                                                                                     |
| Sir                                                                                                                                                 |
| This is to certify that the development work / erection / re-erection or alteration                                                                 |
| in /of building part building No on/in plot No                                                                                                      |
| CTS No. \( \( \frac{10.00 - 50/1}{20.000} \) situated at \( 10.00000000000000000000000000000000000                                                  |
| Road Street / Road A Lad Road City No. John                                                                                                         |
| Completed under the supervision of AR. Willram. Deth Panolo.                                                                                        |
| Licensed Architect/Engineer/Structural Engineer/Supervisor, Licence                                                                                 |
| No. At 87/11139 is permitted to be occupied/not permitted to be                                                                                     |
| Occupied on the following grounds                                                                                                                   |
| 1. The Institution Should take necessary Precaution for tou                                                                                         |
| . line in the compers as fer norms/ safety meadures lais                                                                                            |
| 1. down by Power deple                                                                                                                              |
| 4.                                                                                                                                                  |
| the Officer                                                                                                                                         |
| Municipal Council Jalna.                                                                                                                            |
| Municipal Council, Jalna                                                                                                                            |
| Copy forwarded for information and necessary action to                                                                                              |
| 1. Tax Superintendent M.C. Jalna.                                                                                                                   |
| 2. Municipal engineer, Water works/Public works Branch M.C. Jalna.                                                                                  |
| 3. The Sanitary Inspector Ward No. ald Jaha - 2)                                                                                                    |
| $\leftarrow \& l_{\sim}$                                                                                                                            |
| Chief Officer                                                                                                                                       |
| A Barwale                                                                                                                                           |
| JALNA                                                                                                                                               |
| Principal Principal Principal Badrinarayan Barwale Mahavidyalaya, Principal Badrinarayan Barwale Mahavidyalaya, Badrinarayan Barwale Mahavidyalaya. |
| Jaina Badrinarayan Balwale Mahavidyalaya.                                                                                                           |

# **AREA STATEMENT**

Area Statement of MRFT B. B. College, S.No.50/1, Jalna

| Built-up Area Statement                    | Area in Sq.Mt.   |
|--------------------------------------------|------------------|
| Total Plot Area                            | 27100.000 Sq.M.  |
| Open Space & Play Ground                   | 12853.250 Sq.M . |
| 1.Existing Administrative Building         |                  |
| Ground Floor                               | 1319.220 Sq.M.   |
| First Floor                                | 1117.030 Sq.M.   |
| Second Floor                               | 1176.740 Sq.M.   |
| Existing Administrative Building           | 3612.99 Sq.M.    |
| 2.Existing College Extension Building      |                  |
| Ground Floor                               | 2518.13 Sq.M.    |
| First Floor                                | 1713.81 Sq.M.    |
| Second Floor                               | 1423.08 Sq.M.    |
| Existing College Extension Building        | 5655.020 Sq.M.   |
| 3.Existing Girls Hostel Building Including | *                |
| Dinning/Canteen                            |                  |
| Ground Floor                               | 777.990 Sq.M.    |
| First Floor                                | 728.870 Sq.M.    |
| Dining Hall                                | 198.010 Sq.M.    |
| Existing Hostel Including Dinning          | 1704.87 Sq.M.    |
| Total Built-up Area                        | 10972.880 Sq.M.  |
|                                            | 0                |