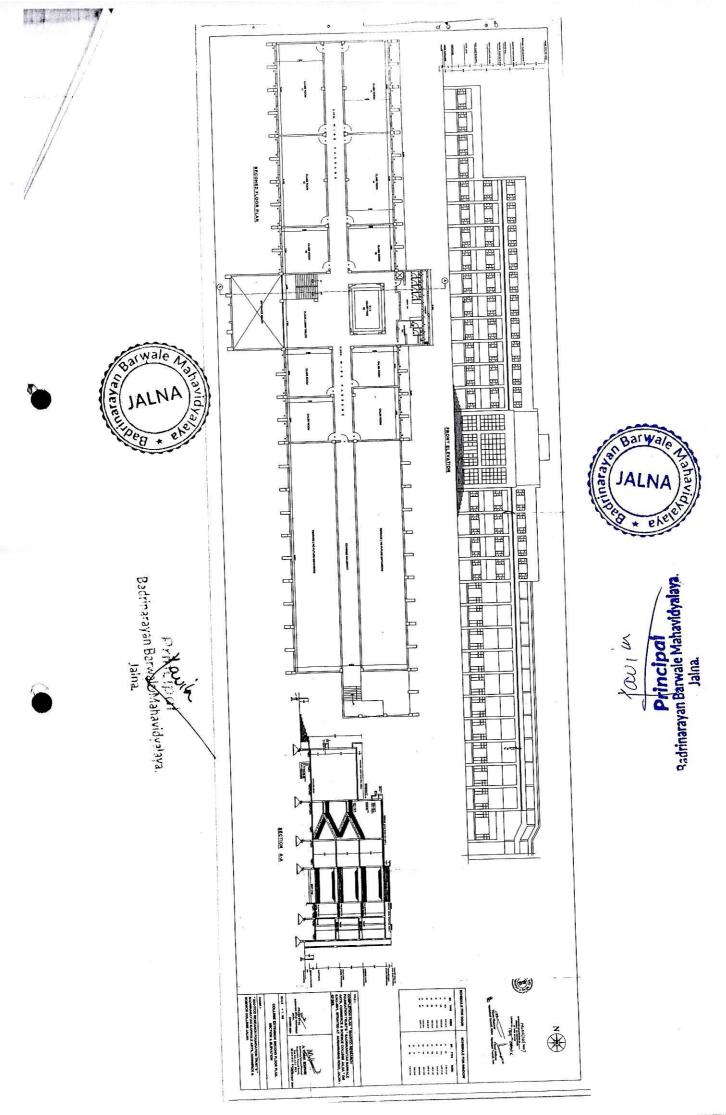

File No. PBCAR/ 1/6 /200 F

Jalna.

Jalna.

No.MCJ/TP/ 1904 /2016 Office of the Muncipal Council, Jalna. 

Principal
Badrinarayan Barwale Mahavidyalaya.

Jaina.

(Bye-law No.77)

# FORM FOR OCCUPANCY CERTIFICATE

(Completion Certificate)

| To,                                                                                                                                                 |
|-----------------------------------------------------------------------------------------------------------------------------------------------------|
| Trust. Jalia,                                                                                                                                       |
|                                                                                                                                                     |
|                                                                                                                                                     |
| Sir                                                                                                                                                 |
| This is to certify that the development work / erection / re-erection or alteration                                                                 |
| in /of building part building No on/in plot No                                                                                                      |
| CTS No. \( \( \frac{10.00 - 50/1}{20.000} \) situated at \( 10.00000000000000000000000000000000000                                                  |
| Road Street / Road A Lad Road City No. John                                                                                                         |
| Completed under the supervision of AR. Willram. Deth Panolo.                                                                                        |
| Licensed Architect/Engineer/Structural Engineer/Supervisor, Licence                                                                                 |
| No. At 87/11139 is permitted to be occupied/not permitted to be                                                                                     |
| Occupied on the following grounds                                                                                                                   |
| 1. The Institution Should take necessary Precaution for tou                                                                                         |
| . line in the compers as fer norms/ safety meadures lais                                                                                            |
| 1. down by Power deple                                                                                                                              |
| 4.                                                                                                                                                  |
| the Officer                                                                                                                                         |
| Municipal Council Jalna.                                                                                                                            |
| Municipal Council, Jalna                                                                                                                            |
| Copy forwarded for information and necessary action to                                                                                              |
| 1. Tax Superintendent M.C. Jalna.                                                                                                                   |
| 2. Municipal engineer, Water works/Public works Branch M.C. Jalna.                                                                                  |
| 3. The Sanitary Inspector Ward No. ald Jaha - 2)                                                                                                    |
| $\leftarrow \& l_{\sim}$                                                                                                                            |
| Chief Officer                                                                                                                                       |
| A Barwale                                                                                                                                           |
| JALNA                                                                                                                                               |
| Principal Principal Principal Badrinarayan Barwale Mahavidyalaya, Principal Badrinarayan Barwale Mahavidyalaya, Badrinarayan Barwale Mahavidyalaya. |
| Jaina Badrinarayan Balwale Mahavidyalaya.                                                                                                           |

# **AREA STATEMENT**

Area Statement of MRFT B. B. College, S.No.50/1, Jalna

| Built-up Area Statement                    | Area in Sq.Mt.   |
|--------------------------------------------|------------------|
| Total Plot Area                            | 27100.000 Sq.M.  |
| Open Space & Play Ground                   | 12853.250 Sq.M . |
| 1.Existing Administrative Building         |                  |
| Ground Floor                               | 1319.220 Sq.M.   |
| First Floor                                | 1117.030 Sq.M.   |
| Second Floor                               | 1176.740 Sq.M.   |
| Existing Administrative Building           | 3612.99 Sq.M.    |
| 2.Existing College Extension Building      |                  |
| Ground Floor                               | 2518.13 Sq.M.    |
| First Floor                                | 1713.81 Sq.M.    |
| Second Floor                               | 1423.08 Sq.M.    |
| Existing College Extension Building        | 5655.020 Sq.M.   |
| 3.Existing Girls Hostel Building Including | *                |
| Dinning/Canteen                            |                  |
| Ground Floor                               | 777.990 Sq.M.    |
| First Floor                                | 728.870 Sq.M.    |
| Dining Hall                                | 198.010 Sq.M.    |
| Existing Hostel Including Dinning          | 1704.87 Sq.M.    |
| Total Built-up Area                        | 10972.880 Sq.M.  |
|                                            | 0                |