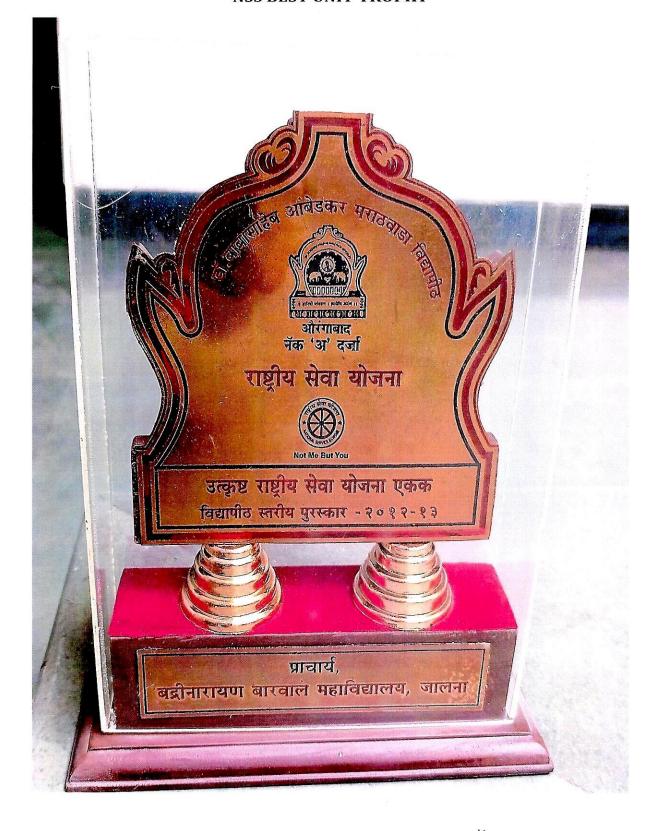

## **NSS BEST UNIT TROPHY**

Principal

Badrinarayan Barwate Mahavidyalav.

Jalna.

# बाबासाहब आबंडकर मराठवाडा विद्यापाठ. आरगाबाद नॅक 'अ' दजो

# विद्यापीठस्तरीय पुरस्कार

Not Me But You

बद्रीनारायण बारवाले महाविद्यालय, डा. बळोराम दत्तात्रय कटारे प्रमाणित करण्यात येते की,

वर्ष - २०१२-१३ चा विद्यापीठस्तरीय उत्कृष्ट कार्यक्रमाधिकारी पुरस्कार यांना राष्ट्रीय सेवा योजना अंतर्गत प्रदान करण्यात येत आहे उत्कृष्ट कार्य केल्याबद्दल

Badrinarayan Barwale College, Dr. Baliram Dattatraya Katare, This is to certify that Jama

outstanding Contribution towards NSS Programmes for the Year - 2012-13. Programme Officer" Award for the has been awarded University Level National Service Scheme "Best

Badrinarayan Barwale Mahavidyalaya

Prof. B. A. Chopade " Sochobade

Vice-Chancellor

Programme Co-ordinator Dr. Rajesh Karpe

parentago de como con como con constructiones de la constructione de la cons

a proposition of the proposition of the proposition of

Dr. Babasaheb Ambaliar Marathwada University Aurangabad (M.S.) India. NAAC Ke-Accredited 'A' Grade