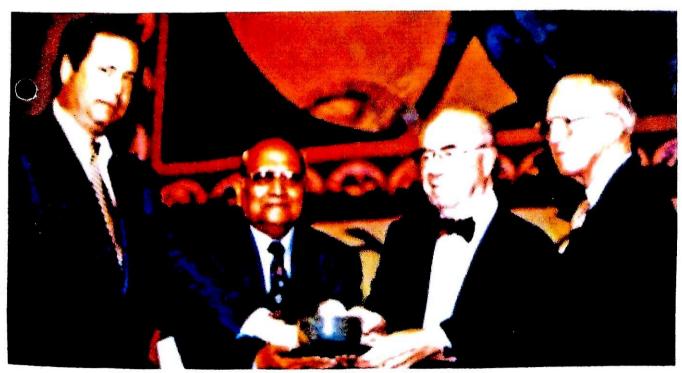

# The Alborld Food Prize

# B K Barwale

in consuming in religious supplies of the color of histories

Fr Hilly, a

Malia or Some 116

\*\*\*

Badrinarayan Barwale Mahavidyalaya. Jaina.