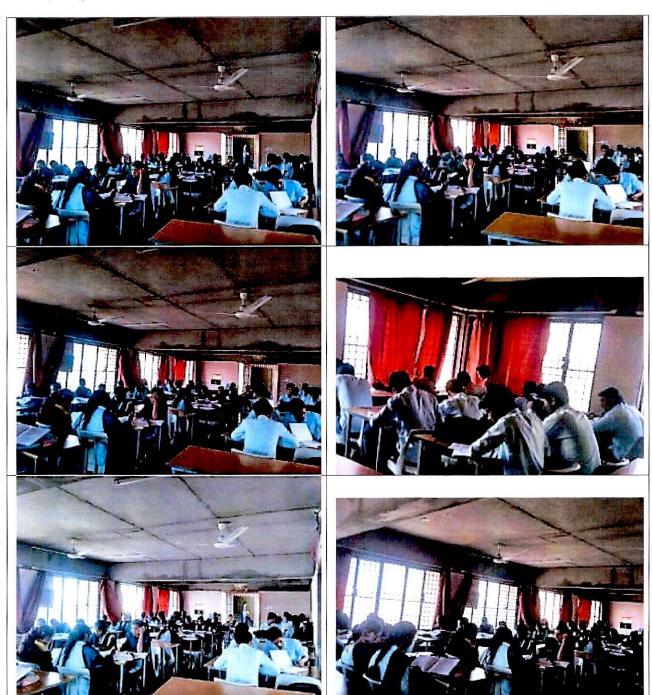

## Best Exam Centre Award from Affiliated Dr. B.A.M.University, Aurangabad

Principal
Badrinarayan Barwale Mahavidyalaya,
Jaina.

#### **Ideal Examination Centre Award**

[Translated]

Fair and impartial examination evaluates the merit of scholars. It ensures university's dignity. For the academic year 2018-19 Badrinarayan Barwale Mahavidyalaya, Jalna has been chosen from Jalna district as an Ideal Exam centre for implementing the honest thoughts. BBMJ has been given the first prize for conducting fair and ideal examination. The university is pleased to honour BBMJ with this award on university's 61 foundation day. The university is happy and feels proud of this achievement by the BBMJ. We congratulate the management, Principal, teachers and administrative staff.