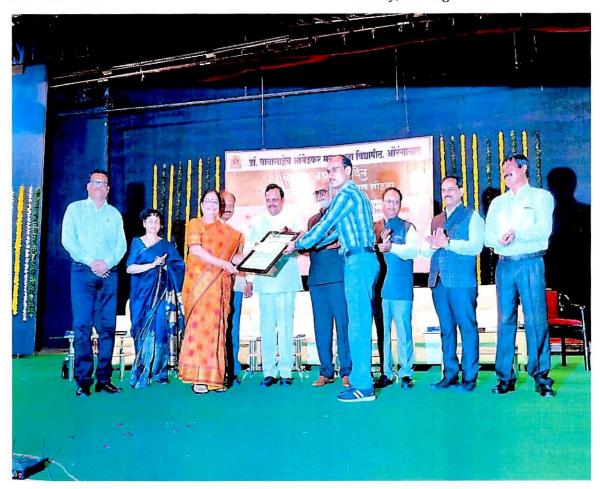

Best Exam Centre Award from Affiliated Dr. B.A.M.University, Aurangabad

# डॉ. बाबासाहेब आंबेडकर मराठवाडा विद्यापीठ,

औरंगाबाद (महाराष्ट्र)

नॅक समितीतर्फे 'अ' दर्जा प्राप्त

आदर्श परीक्षा केंद्र पुरस्कार

पारदर्शक परीक्षेतूनच गुणवंताचे योग्य मूल्यमापन होते. विद्यापीठाची प्रतिष्ठा विश्वासार्ह ठरते. प्रामाणिक विचाराला आचरणात आणून ज्या महाविद्यालयांनी शैक्षणिक वर्ष २०१८-२०१९ मध्ये आदर्श परीक्षा केंद्र चालविले. त्यामध्ये जालना जिल्ह्यातून आदर्श परीक्षा केंद्र म्हणून बद्रीनारायण बारवाले महाविद्यालय, जालना या महाविद्यालयास प्रथम पारितोषिकासाठी निवडले गेले आहे. यास्तव विद्यापीठाच्या एकसष्ठव्या वर्धापनदिनी हे गौरव प्रमाणपत्र या महाविद्यालयास देताना विद्यापीठास मनस्वी आनंद आणि सार्थ अभिमान वाटतो आहे. संस्थाचालक, प्राचार्य, शिक्षक व प्रशासकीय कर्मचारी यांचे

#### **Ideal Examination Centre Award**

[Translated]

Fair and impartial examination evaluates the merit of scholars. It ensures university's dignity. For the academic year 2018-19 Badrinarayan Barwale Mahavidyalaya, Jalna has been chosen from Jalna district as an Ideal Exam centre for implementing the honest thoughts. BBMJ has been given the first prize for conducting fair and ideal examination. The university is pleased to honour BBMJ with this award on university's 61 foundation day. The university is happy and feels proud of this achievement by the BBMJ. We congratulate the management, Principal, teachers and administrative staff.