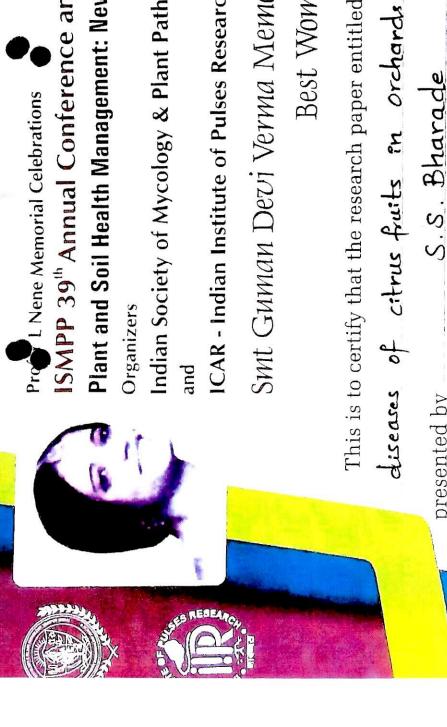

Note. - The fees for renewal of this patent, if it is to be maintained will fall / has fallen due on 5th day of June 2020 and on the same day in every year thereafter.

ISMPP 39th Annual Conference and National Symposium on Plant and Soil Health Management: New Challenges and Opportunities Indian Society of Mycology & Plant Pathology, Udaipur, Rajasthan, India

ICAR - Indian Institute of Pulses Research, Kanpur, Uttar Pradesh, India

Smt Guman Devi Verma Memorial

Best Woman Scientist Award-2018

This is to certify that the research paper entitled Occurrence and dagnosis

presented by

at the ISMPP 39th Annual Conference and National Symposium held at ICAR-India Institute of Pulses Research, Kanpur, Uttar Pradesh (India) during November 16-18th, 201

was adjudged as Commendation for the Smt Guman Devi Verma Memorial Best Woma Scientist Award. ANJA

Badrinarayan Barwale Mahavidyalaya

Badrinarayan Barwale Mahavidyalaya.

Change Sasaword DCS NOWERNAL

Legan.

National Institutional Ranking Framework Ministry of Education Government of India

CONTACT NOTIFICATION/ADYT